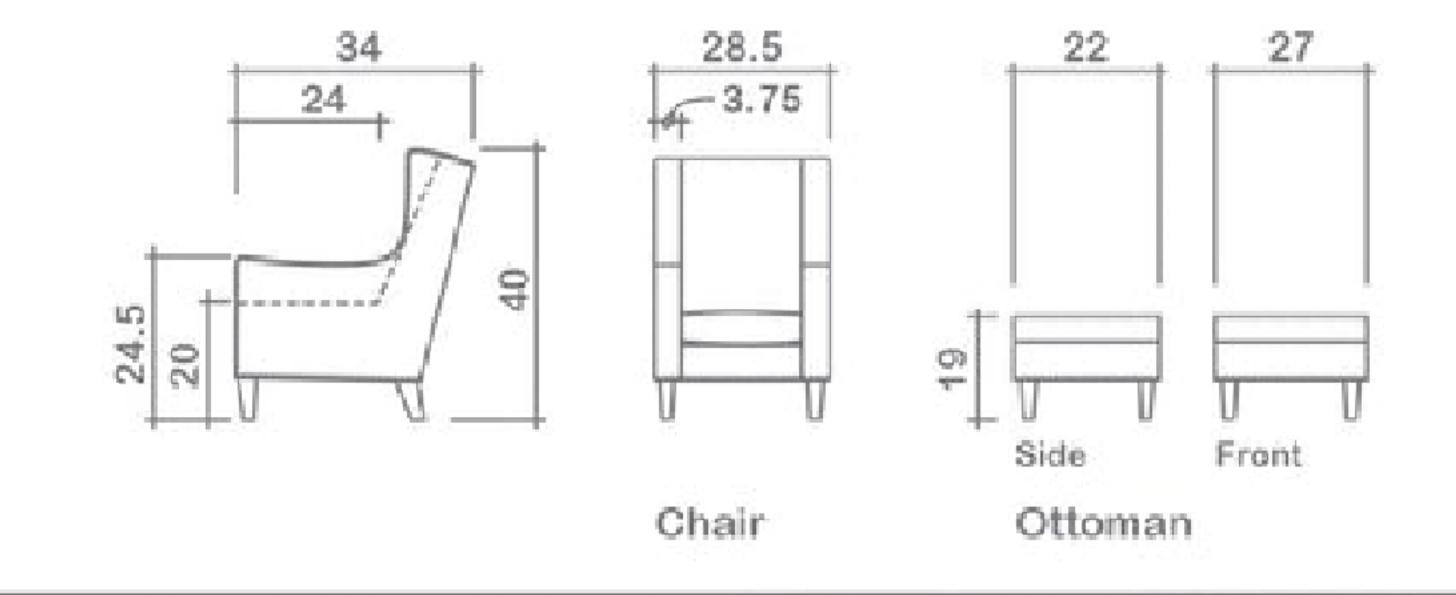

## DANIEL CHAIR

Arms Detachable: No

## SPECIFICATIONS:

Back: Tight

Body: Top stitch on arms

Seat Cushions: Box band, piped, 6" thick crown foam w/

picture including back, medium, chrome stain

polyester fibre wrap **Suspension:** Seat: Springs | Back: Springs