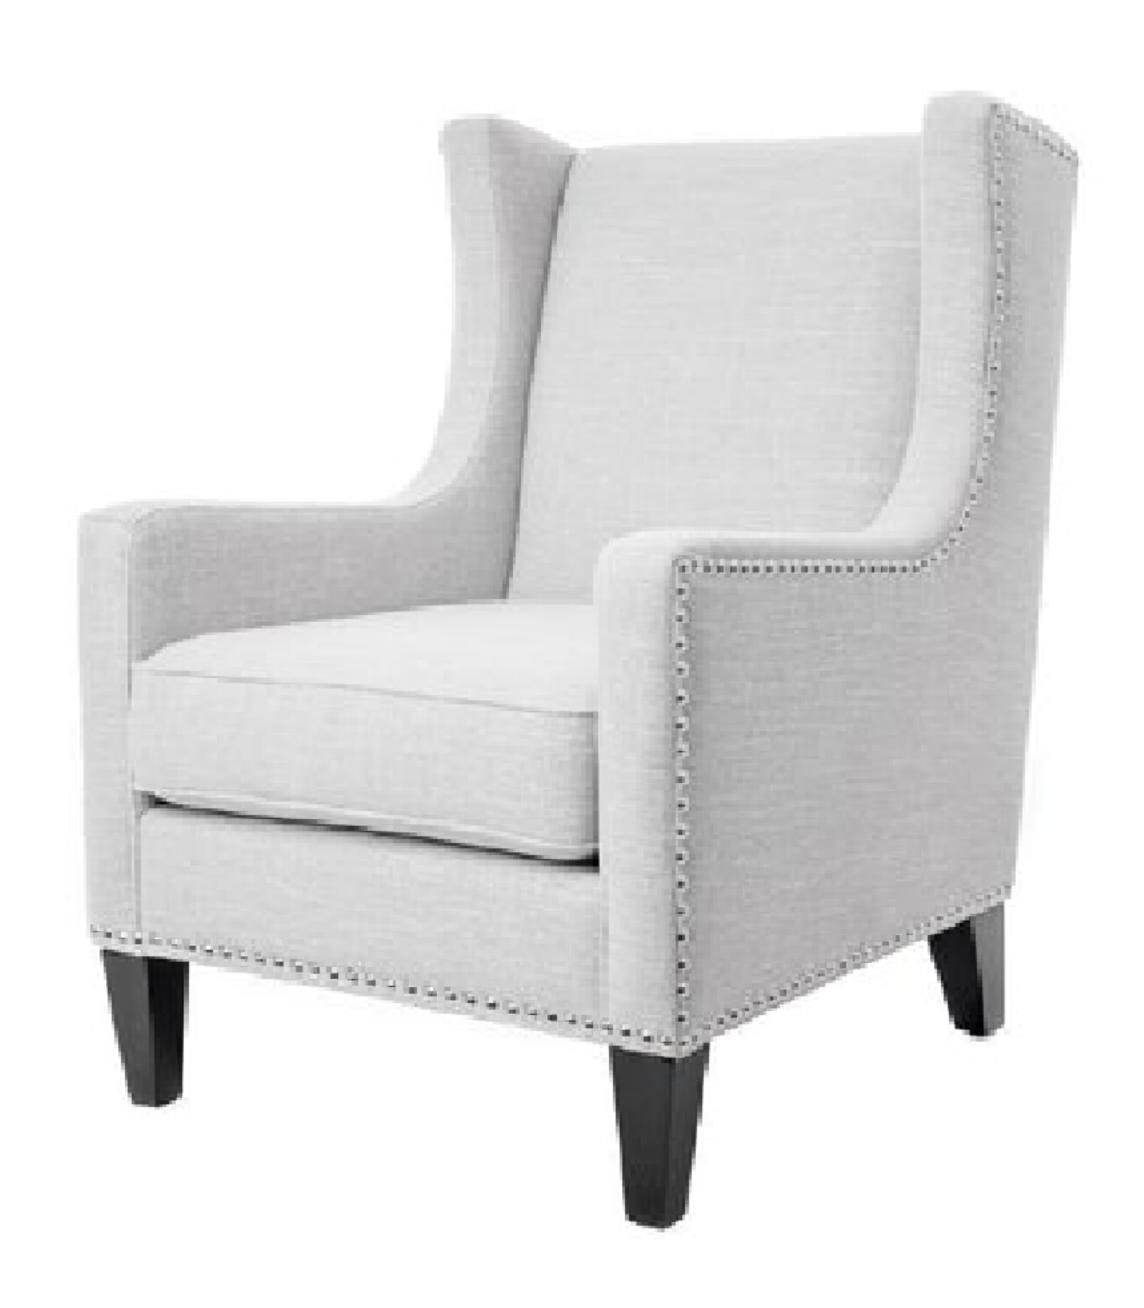

## DANIEL CHAIR

Arms Detachable: No

## SPECIFICATIONS:

Back: Tight

Body: Top stitch on arms

Seat Cushions: Box band, piped, 6" thick crown foam w/

picture including back, medium, chrome stain

polyester fibre wrap **Suspension:** Seat: Springs | Back: Springs

Nailheads: All around as shown in the